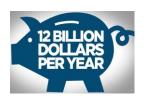

#### ANNUAL FUNDING FROM GOVERNMENT REBATE CHECKS

## CONGRESS HAS ALLOCATED OVER \$12 BILLION THAT ARE AVAILABLE TO FUND THIS PROGRAM

There are currently over 700 rebates, credits, grants and incentives available to small business owners that are putting money back into their pockets since the Reagan Administration. There are local, regional, state and federal options that are industry specific. The average Rebate Check is over \$100,000 for successful small businesses with 10 or more employees in many industries. The minimum amount of the check must be \$10,000 to qualify for this program. Below are actual cases.